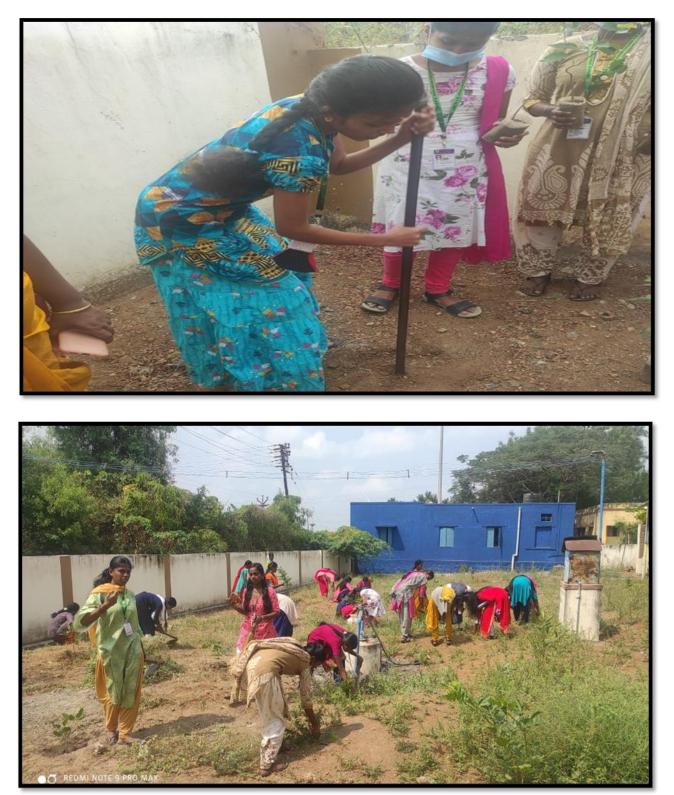

## PHOTOS

## VOLUNTEERS INVOLVED IN TREE PLANTATION ACTIVITY

**CRITERION III – 3.6 Extension Activities**

National Service Scheme

Special Camp

Day - 3

Date: 24-03-2022

Time: 9.00 a.m.

182

**Tree Plantation in Adopted Villages** 

Venue: Thungavi, Parayur Village, Tirupur District